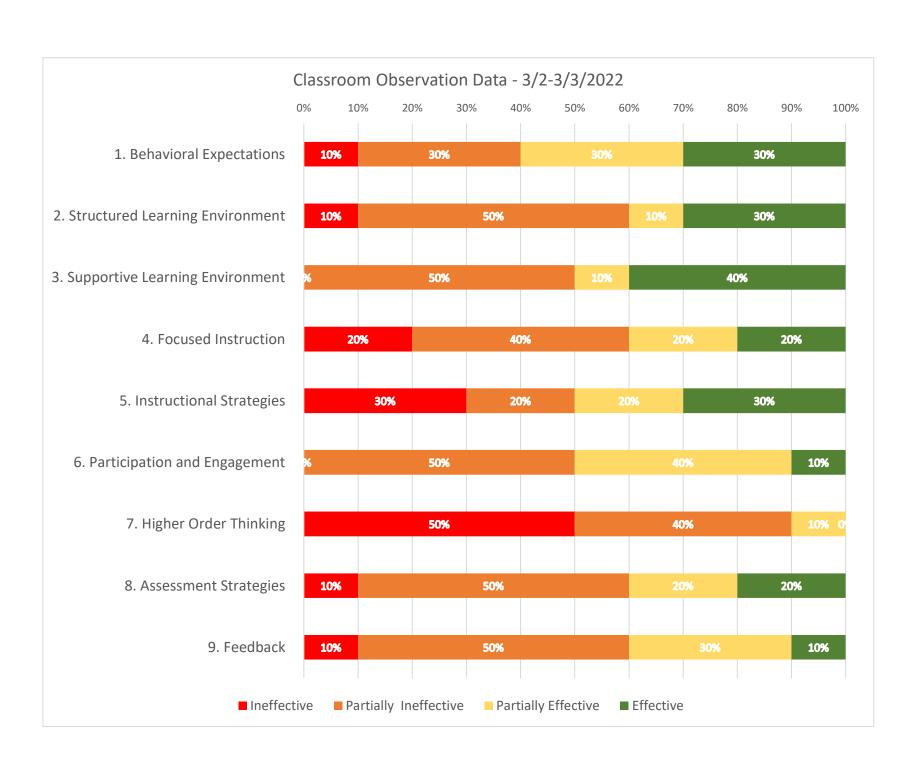

## La Salle Middle School 3/2-3/3/2022

| La Salle Wildule School S/ 2-3/ 3/ 2022 | % 1s<br>(Ineffective) | %s 2s                    | %3s                    | % 4s (Effective) |
|-----------------------------------------|-----------------------|--------------------------|------------------------|------------------|
| 2021-22 (N=10)                          | Ineffective           | Partially<br>Ineffective | Partially<br>Effective | Effective        |
| 1. Behavioral Expectations              | 10%                   | 30%                      | 30%                    | 30%              |
| 2. Structured Learning Environment      | 10%                   | 50%                      | 10%                    | 30%              |
| 3. Supportive Learning Environment      | 0%                    | 50%                      | 10%                    | 40%              |
| 4. Focused Instruction                  | 20%                   | 40%                      | 20%                    | 20%              |
| 5. Instructional Strategies             | 30%                   | 20%                      | 20%                    | 30%              |
| 6. Participation and Engagement         | 0%                    | 50%                      | 40%                    | 10%              |
| 7. Higher Order Thinking                | 50%                   | 40%                      | 10%                    | 0%               |
| 8. Assessment Strategies                | 10%                   | 50%                      | 20%                    | 20%              |
| 9. Feedback                             | 10%                   | 50%                      | 30%                    | 10%              |